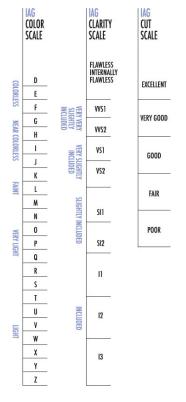

## DIAMOND GRADING REPORT

| Carat Weight D1-0.56  Colour Grade Near Colourless  Clarity Grade VS-SI  Cut Grade EX - VG  Polish EX - VG  Symmetry EX - VG  None |               |                                |
|------------------------------------------------------------------------------------------------------------------------------------|---------------|--------------------------------|
| Carat Weight D1-0.56  Colour Grade Near Colourless  Clarity Grade VS-SI  Cut Grade EX - VG  Polish EX - VG  Symmetry EX - VG  None | Shape And Cut | Round Brilliant                |
| Colour Grade Near Colourless  Clarity Grade VS-SI  Cut Grade EX - VG  Polish EX - VG  Symmetry EX - VG  Culet None                 |               |                                |
| Clarity Grade VS-SI  Cut Grade EX - VG  Polish EX - VG  Symmetry EX - VG  Culet None                                               | Carat Weight  | D1-0.56                        |
| Cut Grade EX - VG Polish EX - VG Symmetry EX - VG Culet None                                                                       | Colour Grade  | Near Colourless                |
| Polish EX - VG Symmetry EX - VG Culet None                                                                                         | Clarity Grade | VS-SI                          |
| Symmetry EX - VG  Culet None                                                                                                       | Cut Grade     | EX - VG                        |
| Culet None                                                                                                                         | Polish        | EX - VG                        |
|                                                                                                                                    | Symmetry      | EX - VG                        |
| Comments Grading as setting permissable                                                                                            | Culet         | None                           |
|                                                                                                                                    | Comments      | Grading as setting permissable |