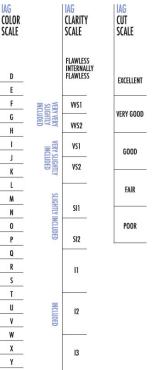

## DIAMOND GRADING REPORT

| IAG 84905                      |                                                                                         | IAG<br>Color<br>Scale                                                                                                                                                                                                                                                                                 |                                                                                                                                                                                                                                                                                           | CI<br>Si                                                                                                                                                                                                                                                                                                                                                                                                                                                                                                                                                                                                                                                                                                                                                                                                                          |
|--------------------------------|-----------------------------------------------------------------------------------------|-------------------------------------------------------------------------------------------------------------------------------------------------------------------------------------------------------------------------------------------------------------------------------------------------------|-------------------------------------------------------------------------------------------------------------------------------------------------------------------------------------------------------------------------------------------------------------------------------------------|-----------------------------------------------------------------------------------------------------------------------------------------------------------------------------------------------------------------------------------------------------------------------------------------------------------------------------------------------------------------------------------------------------------------------------------------------------------------------------------------------------------------------------------------------------------------------------------------------------------------------------------------------------------------------------------------------------------------------------------------------------------------------------------------------------------------------------------|
| Round Brilliant                | ē                                                                                       | D                                                                                                                                                                                                                                                                                                     |                                                                                                                                                                                                                                                                                           | FL<br>IN<br>FL                                                                                                                                                                                                                                                                                                                                                                                                                                                                                                                                                                                                                                                                                                                                                                                                                    |
| D1-0.50                        | ORLESS                                                                                  | E<br>F                                                                                                                                                                                                                                                                                                | VER                                                                                                                                                                                                                                                                                       |                                                                                                                                                                                                                                                                                                                                                                                                                                                                                                                                                                                                                                                                                                                                                                                                                                   |
| Near Colourless                | NEAR COL                                                                                | G<br>H                                                                                                                                                                                                                                                                                                | Y VERY<br>Shtly<br>Luded                                                                                                                                                                                                                                                                  |                                                                                                                                                                                                                                                                                                                                                                                                                                                                                                                                                                                                                                                                                                                                                                                                                                   |
| VS-SI                          | ORLESS                                                                                  | J<br>V                                                                                                                                                                                                                                                                                                | VERY SLIGHTI<br>Included                                                                                                                                                                                                                                                                  |                                                                                                                                                                                                                                                                                                                                                                                                                                                                                                                                                                                                                                                                                                                                                                                                                                   |
| EX - VG                        | FAINT                                                                                   | L                                                                                                                                                                                                                                                                                                     |                                                                                                                                                                                                                                                                                           |                                                                                                                                                                                                                                                                                                                                                                                                                                                                                                                                                                                                                                                                                                                                                                                                                                   |
| EX - VG                        | VER                                                                                     | N<br>O                                                                                                                                                                                                                                                                                                | HTLY INCLUDE                                                                                                                                                                                                                                                                              |                                                                                                                                                                                                                                                                                                                                                                                                                                                                                                                                                                                                                                                                                                                                                                                                                                   |
| EX - VG                        | Y LIGHT                                                                                 | P<br>Q                                                                                                                                                                                                                                                                                                |                                                                                                                                                                                                                                                                                           |                                                                                                                                                                                                                                                                                                                                                                                                                                                                                                                                                                                                                                                                                                                                                                                                                                   |
| None                           |                                                                                         | S                                                                                                                                                                                                                                                                                                     |                                                                                                                                                                                                                                                                                           |                                                                                                                                                                                                                                                                                                                                                                                                                                                                                                                                                                                                                                                                                                                                                                                                                                   |
| Grading as setting permissable | UGHT                                                                                    | U<br>V<br>W                                                                                                                                                                                                                                                                                           | INCLUDED                                                                                                                                                                                                                                                                                  |                                                                                                                                                                                                                                                                                                                                                                                                                                                                                                                                                                                                                                                                                                                                                                                                                                   |
|                                | Round Brilliant<br>D1-0.50<br>Near Colourless<br>VS-SI<br>EX - VG<br>EX - VG<br>EX - VG | Round Brilliant     D1-0.50     Proprove Colourless       Near Colourless     VS-SI       EX - VG       EX - VG       EX - VG       FX - VG | IAG 84905     IAG 84905       Round Brilliant     IAG 84905       D1-0.50     IAG 84905       Near Colourless     IAG 84905       VS-SI     IAG 84905       EX - VG     IAG 84905       EX - VG     IAG 84905       None     IAG 84905       Grading as setting permissable     IAG 84905 | IAG 84905       Round Brilliant       D1-0.50       Near Colourless       VS-SI       EX - VG       EX - VG       EX - VG       FX - VG       < |