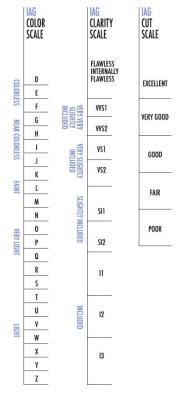

## DIAMOND GRADING REPORT

| Carat Weight D1 - 0.52  Colour Grade Near Colourless  Clarity Grade VS-SI  Cut Grade EX - VG  Polish EX - VG  Symmetry EX - VG  None       | 0.10.1.1.      |                                |
|--------------------------------------------------------------------------------------------------------------------------------------------|----------------|--------------------------------|
| Carat Weight D1 - 0.52  Colour Grade Near Colourless  Clarity Grade VS-SI  Cut Grade EX - VG  Polish EX - VG  Symmetry EX - VG  Culet None | Certificate No | IAG 84973                      |
| Colour Grade Near Colourless  Clarity Grade VS-SI  Cut Grade EX - VG  Polish EX - VG  Symmetry EX - VG  Culet None                         | Shape And Cut  | Round Brilliant                |
| Clarity Grade VS-SI  Cut Grade EX - VG  Polish EX - VG  Symmetry EX - VG  Culet None                                                       | Carat Weight   | D1 - 0.52                      |
| Cut Grade EX - VG Polish EX - VG Symmetry EX - VG Culet None                                                                               | Colour Grade   | Near Colourless                |
| Polish EX - VG Symmetry EX - VG Culet None                                                                                                 | Clarity Grade  | VS-SI                          |
| Symmetry EX - VG  Culet None                                                                                                               | Cut Grade      | EX - VG                        |
| Culet None                                                                                                                                 | Polish         | EX - VG                        |
|                                                                                                                                            | Symmetry       | EX - VG                        |
| Comments Grading as setting permissable                                                                                                    | Culet          | None                           |
| Comments ordaing do soming pormissable                                                                                                     | Comments       | Grading as setting permissable |